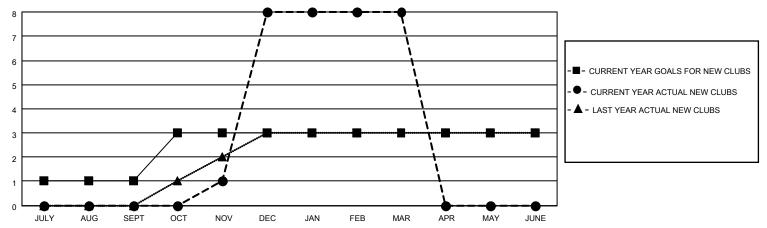

## GOALS AND ACTUAL NEW CLUBS CUMULATIVE

## MONTHLY MEMBERSHIP PROGRESS REPORT

LOCATION INDIA District 316 J Results as of: 3/31/2021

| Clubs         |               |             |               | Members               |                        |                         |                                                    |  |
|---------------|---------------|-------------|---------------|-----------------------|------------------------|-------------------------|----------------------------------------------------|--|
|               | RESULTS FOR   | R 2020-2021 |               | RESULTS FOR 2020-2021 |                        |                         |                                                    |  |
| QUARTER       | NEW CLUB GOAL | NEW CLUBS   | DROPPED CLUBS | QUARTER MEMI          | BER GROWTH NET<br>GOAL | MEMBER GROWTH<br>ACTUAL | DROPPED<br>MEMBERS ACTUAL<br>(including transfers) |  |
| JULY/AUG/SEPT | 1             | 0           | 0             | JULY/AUG/SEPT         | 0                      | 39                      | 19                                                 |  |
| OCT/NOV/DEC   | 2             | 8           | 0             | OCT/NOV/DEC           | 20                     | 275                     | 63                                                 |  |
| JAN/FEB/MAR   | 0             | 0           | 2             | JAN/FEB/MAR           | 50                     | 256                     | 46                                                 |  |
| APR/MAY/JUNE  | 0             | 0           | 0             | APR/MAY/JUNE          | 20                     | 0                       | 0                                                  |  |