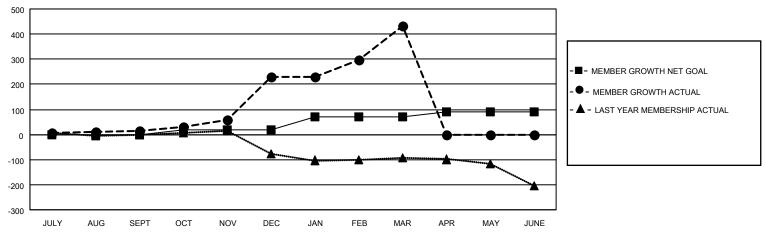

## GOALS AND ACTUAL MEMBERS CUMULATIVE

| DROPPED CLUBS: 2           |     | 34 CLUBS OF 53 ADDED 1 OR MORE<br>NEW MEMBERS | GENDER DISTRIBUTION  MALE 1,732 (90.02%) |             |     |
|----------------------------|-----|-----------------------------------------------|------------------------------------------|-------------|-----|
| DROPPED MEMBERS            |     |                                               | FEMALE                                   | 192 (9.98%) |     |
| DECEASED                   | 14  | CLICK HERE FOR CUMULATIVE                     | TOTAL FAMILY UNIT MEMBERS                |             | 462 |
| CLUB CANCELLED 30 OTHER 84 |     | MEMBERSHIP DATA                               | FAMILY MEMBERS PAYING HALF DUES          |             | 202 |
|                            |     |                                               |                                          |             | 283 |
| TOTAL                      | 128 |                                               |                                          |             |     |

## MONTHLY MEMBERSHIP PROGRESS REPORT

LOCATION INDIA District 316 J Results as of: 3/31/2021

| Clubs         |               |             |               | Members               |                        |                         |                                                    |  |
|---------------|---------------|-------------|---------------|-----------------------|------------------------|-------------------------|----------------------------------------------------|--|
|               | RESULTS FOR   | R 2020-2021 |               | RESULTS FOR 2020-2021 |                        |                         |                                                    |  |
| QUARTER       | NEW CLUB GOAL | NEW CLUBS   | DROPPED CLUBS | QUARTER MEMI          | BER GROWTH NET<br>GOAL | MEMBER GROWTH<br>ACTUAL | DROPPED<br>MEMBERS ACTUAL<br>(including transfers) |  |
| JULY/AUG/SEPT | 1             | 0           | 0             | JULY/AUG/SEPT         | 0                      | 39                      | 19                                                 |  |
| OCT/NOV/DEC   | 2             | 8           | 0             | OCT/NOV/DEC           | 20                     | 275                     | 63                                                 |  |
| JAN/FEB/MAR   | 0             | 0           | 2             | JAN/FEB/MAR           | 50                     | 256                     | 46                                                 |  |
| APR/MAY/JUNE  | 0             | 0           | 0             | APR/MAY/JUNE          | 20                     | 0                       | 0                                                  |  |